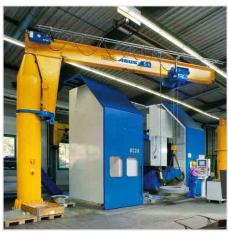

# The hub of flexibility

ABUS jib cranes are the ideal solution for a particularly flexible workplace layout in almost all industrial and trade sectors. Pillar and wall mounted jib cranes fitted with either chain or wire rope hoists are able to be individually adapted to a variety of application demands.

## **Taking**

the load

ABUS jib cranes can move loads of up to 6.3 t effortlessly and safely. With two lifting speeds, they carry out their work efficiently and carefully. Depending on the load capacity, the jib crane arms can be up to 10 m long.

### **Various**

Mounting options

There are various mounting options for fixing to the floor, on walls or on existing supports available to you. With these, ABUS jib cranes can be perfectly integrated into every operation.