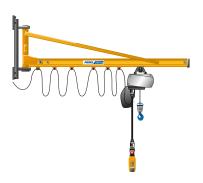

## **Taking**

the load

ABUS jib cranes can move loads of up to 6.3 t effortlessly and safely. With two lifting speeds, they carry out their work efficiently and carefully. Depending on the load capacity, the jib crane arms can be up to 10 m long.

### **Various**

Mounting options

There are various mounting options for fixing to the floor, on walls or on existing supports available to you. With these, ABUS jib cranes can be perfectly integrated into every operation.

#### Movement

in Easy

Supplementary equipment makes the decision for more flexibility in the work-place even easier. Powered drives for trolley travel and slewing relieve some of the workload and a radio remote control creates additional flexibility.