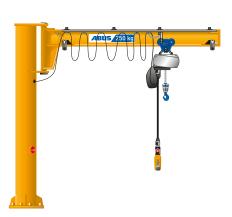

## **Taking**

the load

ABUS jib cranes can move loads of up to 6.3 t effortlessly and safely. With two lifting speeds, they carry out their work efficiently and carefully. Depending on the load capacity, the jib crane arms can be up to 10 m long.

#### Movement

in Easy

Supplementary equipment makes the decision for more flexibility in the work-place even easier. Powered drives for trolley travel and slewing relieve some of the workload and a radio remote control creates additional flexibility.