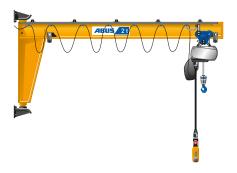

## **Taking**

the load

ABUS jib cranes can move loads of up to 6.3 t effortlessly and safely. With two lifting speeds, they carry out their work efficiently and carefully. Depending on the load capacity, the jib crane arms can be up to 10 m long.

### **Various**

Mounting options

There are various mounting options for fixing to the floor, on walls or on existing supports available to you. With these, ABUS jib cranes can be perfectly integrated into every operation.

#### Movement

in Easy

Supplementary equipment makes the decision for more flexibility in the work-place even easier. Powered drives for trolley travel and slewing relieve some of the workload and a radio remote control creates additional flexibility.