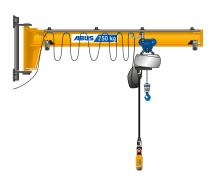

## **Taking**

the load

ABUS jib cranes can move loads of up to 6.3 t effortlessly and safely. With two lifting speeds, they carry out their work efficiently and carefully. Depending on the load capacity, the jib crane arms can be up to 10 m long.

### **Various**

Mounting options

There are various mounting options for fixing to the floor, on walls or on existing supports available to you. With these, ABUS jib cranes can be perfectly integrated into every operation.

#### Movement

in Easy

Supplementary equipment makes the decision for more flexibility in the work-place even easier. Powered drives for trolley travel and slewing relieve some of the workload and a radio remote control creates additional flexibility.