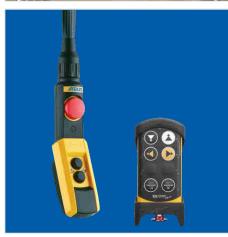

#### Movement

in Easy

Supplementary equipment makes the decision for more flexibility in the work-place even easier. Powered drives for trolley travel and slewing relieve some of the workload and a radio remote control creates additional flexibility.