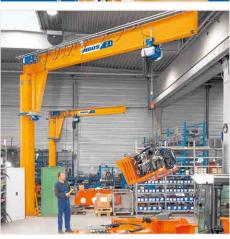

# The hub of flexibility

ABUS jib cranes are the ideal solution for a particularly flexible workplace layout in almost all industrial and trade sectors. Pillar and wall mounted jib cranes fitted with either chain or wire rope hoists are able to be individually adapted to a variety of application demands.

## **Taking**

the load

ABUS jib cranes can move loads of up to 6.3 t effortlessly and safely. With two lifting speeds, they carry out their work efficiently and carefully. Depending on the load capacity, the jib crane arms can be up to 10 m long.

Pillar slewing jib crane LSX a plus for lifting height

Pillar slewing jib crane VS 360° availability

Wall jib crane LW easing the load

Wall jib crane LWX makes light work of lifting

Wall jib crane VW
keeps your floor obstacle-free