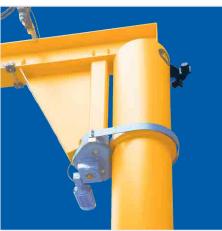

### **Various**

Mounting options

There are various mounting options for fixing to the floor, on walls or on existing supports available to you. With these, ABUS jib cranes can be perfectly integrated into every operation.