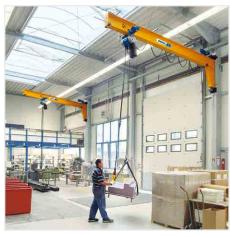

# The hub of flexibility

ABUS jib cranes are the ideal solution for a particularly flexible workplace layout in almost all industrial and trade sectors. Pillar and wall mounted jib cranes fitted with either chain or wire rope hoists are able to be individually adapted to a variety of application demands.

## **Taking**

the load

ABUS jib cranes can move loads of up to 6.3 t effortlessly and safely. With two lifting speeds, they carry out their work efficiently and carefully. Depending on the load capacity, the jib crane arms can be up to 10 m long.

Pillar slewing jib crane LSX a plus for lifting height

Pillar slewing jib crane VS 360° availability

Wall jib crane LW easing the load

Wall jib crane LWX makes light work of lifting

Wall jib crane VW
keeps your floor obstacle-free