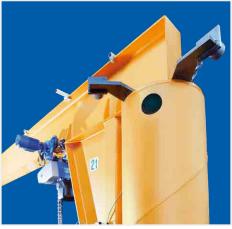

### **Various**

Mounting options

There are various mounting options for fixing to the floor, on walls or on existing supports available to you. With these, ABUS jib cranes can be perfectly integrated into every operation.