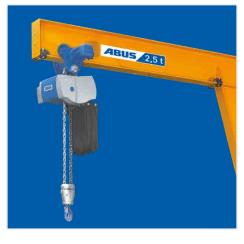

#### Movement

in Easy

Supplementary equipment makes the decision for more flexibility in the work-place even easier. Powered drives for trolley travel and slewing relieve some of the workload and a radio remote control creates additional flexibility.