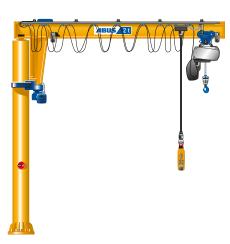

## **Taking**

the load

ABUS jib cranes can move loads of up to 6.3 t effortlessly and safely. With two lifting speeds, they carry out their work efficiently and carefully. Depending on the load capacity, the jib crane arms can be up to 10 m long.

#### Movement

in Easy

Supplementary equipment makes the decision for more flexibility in the work-place even easier. Powered drives for trolley travel and slewing relieve some of the workload and a radio remote control creates additional flexibility.