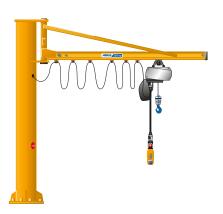

## **Taking**

the load

ABUS jib cranes can move loads of up to 6.3 t effortlessly and safely. With two lifting speeds, they carry out their work efficiently and carefully. Depending on the load capacity, the jib crane arms can be up to 10 m long.

#### Movement

in Easy

Supplementary equipment makes the decision for more flexibility in the work-place even easier. Powered drives for trolley travel and slewing relieve some of the workload and a radio remote control creates additional flexibility.