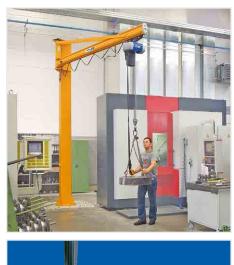

# The hub of flexibility

ABUS jib cranes are the ideal solution for a particularly flexible workplace layout in almost all industrial and trade sectors. Pillar and wall mounted jib cranes fitted with either chain or wire rope hoists are able to be individually adapted to a variety of application demands.

## **Taking**

the load

ABUS jib cranes can move loads of up to 6.3 t effortlessly and safely. With two lifting speeds, they carry out their work efficiently and carefully. Depending on the load capacity, the jib crane arms can be up to 10 m long.